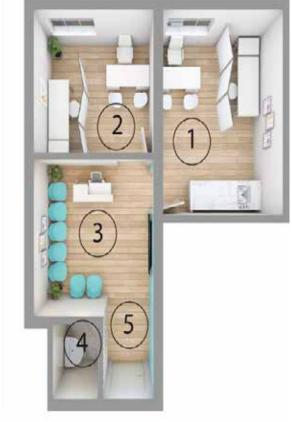

## TYBE A

Gross Area 39.46 m<sup>2</sup>

1) Exam Room: 4.25 x3.35 m

2 Waiting Area: 3.35 x 2.40 m

3 Restroom (W.C): 1.85 x 1.35 m

4 Lobby:1.85 x1.50 m