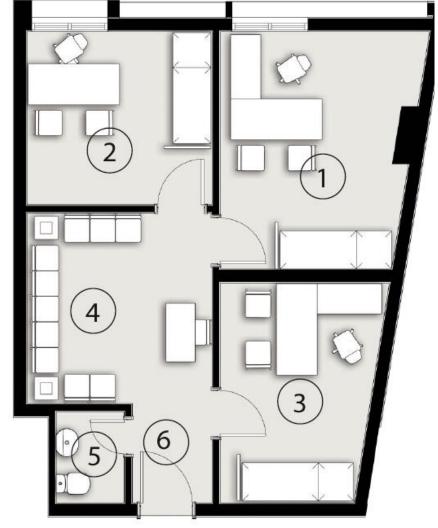

### TYBE D

Gross Area 79.37 m<sup>2</sup>

- 1 Exam Room: 4.40 x (3.80/3.10) m
- 2 Exam Room :3.55 x 3.25 m
- 3 Exam Room: 4.10 x (3.10/2.44) m
- 4 Waiting Area: 3.40 x 3.55 m
- 5 Restroom (W.C): 1.85 x 1.35 m
- 6 Lobby: 1.85 x 1.50 m