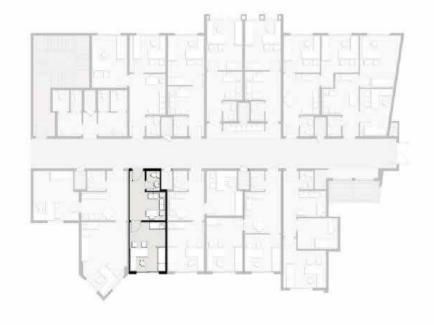

here to provide you with the best and most comfortable experience.

| Underground Parking                     | 2 Basement floors, 1000 cars                        |
|-----------------------------------------|-----------------------------------------------------|
| Internet Protocol<br>Communication (IP) | High speed connection                               |
| Retail Shops                            | Pharmacies, Bank, Restaurants, and Retail Shops.    |
| Security                                | 24/7 – CCTV Cameras                                 |
| Waiting Areas                           | General waiting area and Clinic's own waiting area. |
| Online Booking                          | Through the call center and website.                |



## TYBE A

Gross Area 39.46 m<sup>2</sup>



1) Exam Room: 4.25 x3.35 m

2 Waiting Area: 3.35 x 2.40 m

3 Restroom (W.C): 1.85 x 1.35 m

4 Lobby:1.85 x1.50 m



## TYBE B

Gross Area 57.14 m<sup>2</sup>





- 1 Exam Room: 4.25 x3.35
- 2 Exam Room: (3.35/2.85) x3.95 m
- 3 Waiting Area: 3.35 x 2.40 m
- 4 Restroom (W.C): 1.85 x 1.35 m
- 5 Lobby:1.85 x1.50 m

#### TYBE C Gross Area 61.24 m<sup>2</sup>





1) Exam Room: 4.55 x3.35 m

Exam Room: 3.25 x3.35 m

3 Waiting Area: 3.40 x 3.35 m

4 Restroom (W.C): 1.85 x 1.35 m

5 Lobby:1.85 x1.50 m

### TYBE D

Gross Area 79.37 m<sup>2</sup>



- 1 Exam Room: 4.40 x (3.80/3.10) m
- 2 Exam Room :3.55 x 3.25 m
- 3 Exam Room: 4.10 x (3.10/2.44) m
- 4 Waiting Area: 3.40 x 3.55 m
- 5 Restroom (W.C): 1.85 x 1.35 m
- 6 Lobby: 1.85 x 1.50 m