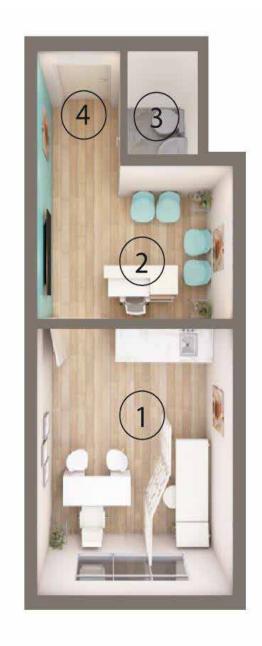

## TYBE A

Gross Area 39.46 m<sup>2</sup>

1) Exam Room: 4.25 x3.35 m

2 Waiting Area: 3.35 x 2.40 m

3 Restroom (W.C): 1.85 x 1.35 m

4 Lobby:1.85 x1.50 m