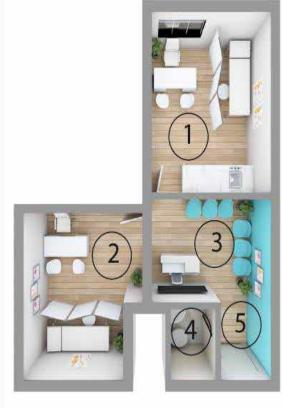

## TYBE B

Gross Area 57.14 m<sup>2</sup>

- 1 Exam Room: 4.25 x3.35
- 2 Exam Room: (3.35/2.85) x3.95 m
- 3 Waiting Area: 3.35 x 2.40 m
- 4 Restroom (W.C): 1.85 x 1.35 m
- 5 Lobby:1.85 x1.50 m