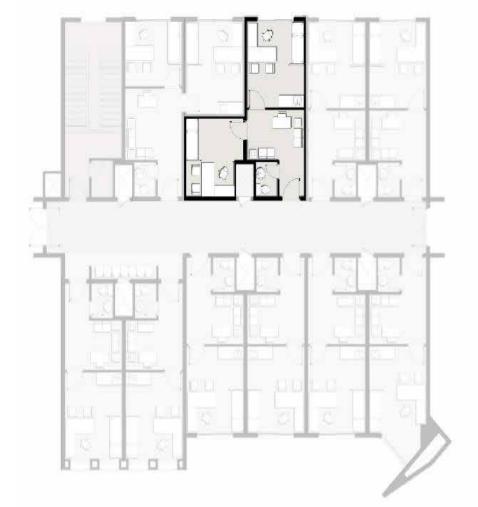

## TYBE A

Gross Area 39.46 m<sup>2</sup>

1) Exam Room: 4.25 x3.35 m

2 Waiting Area: 3.35 x 2.40 m

3 Restroom (W.C): 1.85 x 1.35 m

4 Lobby:1.85 x1.50 m